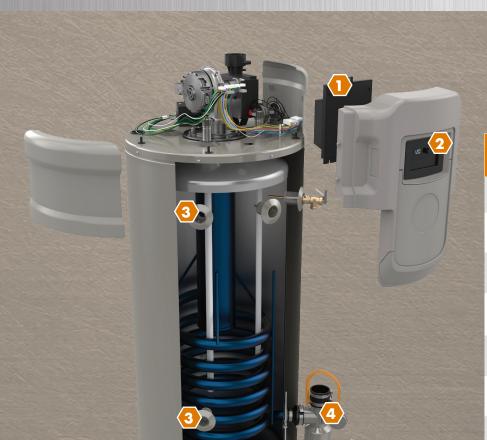

## RUUD® ACHIEVER PLUS® SUPER HIGH EFFICIENCY GAS

- 40 and 50-Gallon Capacities
- 50K BTU/h
- Super High Efficiency Up to .90 UEF
- Start-up Verification
  - LCD Display with Integrated Diagnostics
- Side Water Connections for Space Heating
- Condensate Neutralizer
  - 8-Year Warranty