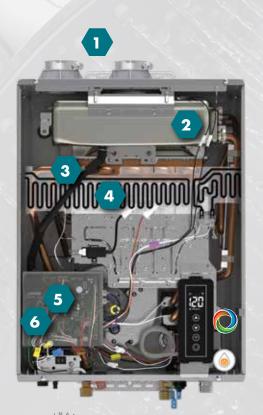

#### **RUUD RUTGH SERIES**

120K-199K BTU/h

Simplified model selection - single indoor/outdoor unit

15-Year Warranty

- LeakGuard® with auto shut-off valve Detects leaks and shuts off the flow of water<sup>2</sup>
- Integrated EcoNet® Smart Wi-Fi Monitoring
  Technology & Easy-to-use controls²
- 2" Inlet & exhaust w/band connections
- 2 Secondary stainless steel heat exchanger
- 3 Primary copper heat exchanger
- 4 Exclusive overheat film wrap protects unit
- **Exclusive** Hot Start Programming<sup>™</sup> Minimizes cold water bursts
- **Exclusive** water saving feature