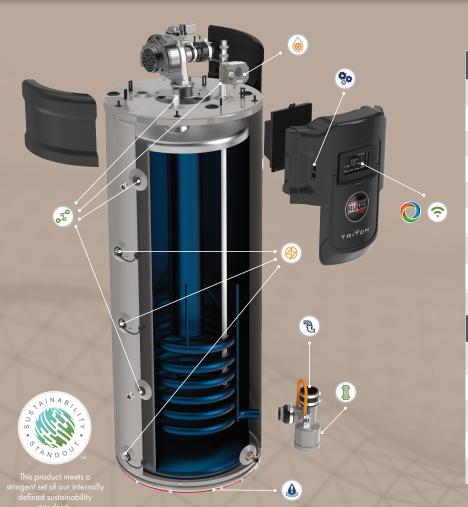

## TRITON LIGHT DUTY SU

• 76K-100K BTU/h

Built to Last

LeakSense<sup>™</sup>

• Built-in Condensate Neutralizer

• Advanced Power Anode (3)

• Easy Retrofit Across Brands

• Flexible Venting Options

 Integrated EcoNet® Smart Wi-Fi Monitoring Technology

• Health Alerts & Scheduling Capability

• 3-Year Warranty

## TRITON LIGHT DUTY SS

STANDARD FEATURES OF THE TRITON SU BASE MODEL, PLUS:

LeakGuard™

 Integrated BMS Connectivity via BACnet (MS/TP)

• Energy & Water Usage Reports

• 5-Year Warranty