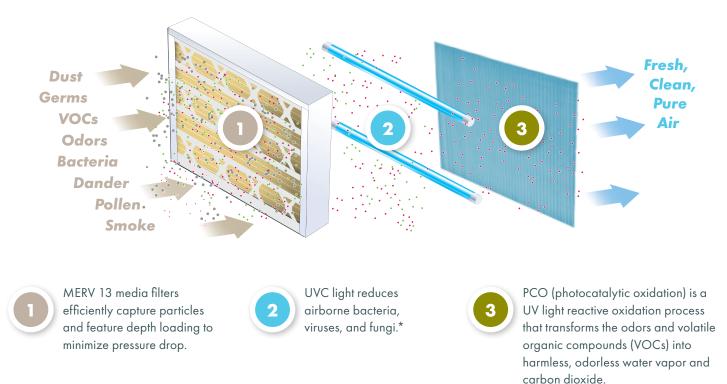

### **How Does It Work**

As air enters the unit, it passes through a MERV 13 filtration medium. This pleated 4-inch filter traps particles as small as .3 micron including bacteria, dust, dander, and pollen. After the filter, the air enters a UV treatment zone containing two powerful 22" ultraviolet C (UVC) lamps. These lamps reduce airborne microbes such as bacteria, viruses, and fungi. The final phase uses a photocatalytic oxidation (PCO) process. When the honeycombed aluminum material is exposed to the UVC light, the extensive surface area transforms odors and volatile organic compounds (VOCs) into harmless, odorless water vapor and carbon dioxide. **ULTIMATE AIR TREATMENT** The Ruud 3-in-1 Electronic Air Cleaner combines three unique and effective technologies to protect against indoor air pollutants. The combined effect of these three technologies delivers unparalleled performance in reducing toxic gases and odors, particles that trigger allergies and asthma, and viruses, bacteria and fungi\* that can cause illnesses.

## **3-STAGE TREATMENT PROCESS**

# **3-IN-ONE ELECTRONIC AIR CLEANER**

- Photocatalytic oxidation process transforms odors and volatile organic compounds (VOCs) into harmless, odorless water vapor and carbon dioxide
- UVC light reduces airborne bacteria, viruses, and fungi\*
- MERV 13 media filter efficiency of 92.30% particulate reduction at .3 microns
- 10-year limited warranty (lamp: 90 days)
- Replacement Lamp 54-109479-01
- Replacement Filter 54-109478-01