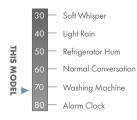

### **Quiet Operation**

Efficient home comfort shouldn't be noisy. That's why our heat pumps are designed with acoustics in mind. Sound-dampening features such as refrigerant tubing design, fan blade approach, one-piece drawn and painted base pan and innovative compressor and drive technologies ensure that as efficiency increases, sound levels remain low.