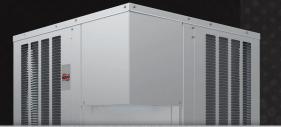

### Ruud<sup>®</sup> Endeavor<sup>®</sup> Line Choice<sup>™</sup> Series

The Ruud Endeavor Line Choice Series WP14AY Heat Pump is ENERGY STAR® certified and provides excellent value and reliable comfort. Its heat pump technology provides energy-efficient comfort that saves you money paired with reliability that delivers peace of mind.

### Rugged Curb Appeal

Louvered panels provide excellent protection to internal components, while modern cabinet aesthetics, including the powder coat paint and one-piece drawn and painted base pan, prevent corrosion—allowing your unit to put its best face forward for years to come.

#### **FEATURES AT A GLANCE**

Cooling & Heating Efficiencies Up To: 15.2 SEER2 / 11.7 EER2 / 7.8 HSPF2

Refrigerant Type: R-454B

**Nominal Sizes: 1.5 to 5 Tons** 

Cooling & Heating Capacities: 17.1 to 54 kBTU

EcoNet® Enabled: No

Sound Rating4: As low as 72 dB

Compressor Type<sup>7</sup>: Two-Stage

**Condenser Coil Type: 7mm** 

#### FEATURE HIGHLIGHTS:

Expanded Valve Space -

Provides a minimum working area of 27-sauare in.

Refrigerant Detection System™8 -

Integrated, patented design providing system protection and homeowner peace-of-mind with low-GWP refrigerant monitoring