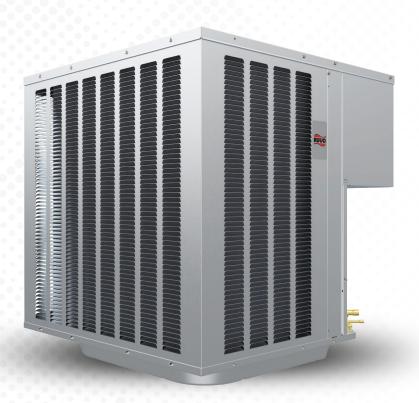

### Ruud<sup>®</sup> Endeavor<sup>®</sup> Line Choice<sup>™</sup> Series

The Ruud Endeavor Line Choice Series WP14AY Heat Pump is ENERGY STAR® certified and provides excellent value and reliable comfort. Its heat pump technology provides energy-efficient comfort that saves you money paired with reliability that delivers peace of mind.

### Rugged Curb Appeal

Louvered panels provide excellent protection to internal components, while modern cabinet aesthetics, including the powder coat paint and one-piece drawn and painted base pan, prevent corrosion—allowing your unit to put its best face forward for years to come.

### Less Environmental Impact

The 7mm condenser coil reduces refrigerant requirements up to 15%. This lowers the amount of greenhouse gases emitted while contributing to our sustainability goal of a 50% reduction in our greenhouse gas footprint.<sup>2</sup> A win for all of us.

### **Quiet Operation**

Efficient home comfort shouldn't be noisy. That's why our heat pumps are designed with acoustics in mind. Sound-dampening features such as refrigerant tubing design, fan blade approach, one-piece drawn and painted base pan and innovative compressor and drive technologies ensure that as efficiency increases, sound levels remain low.